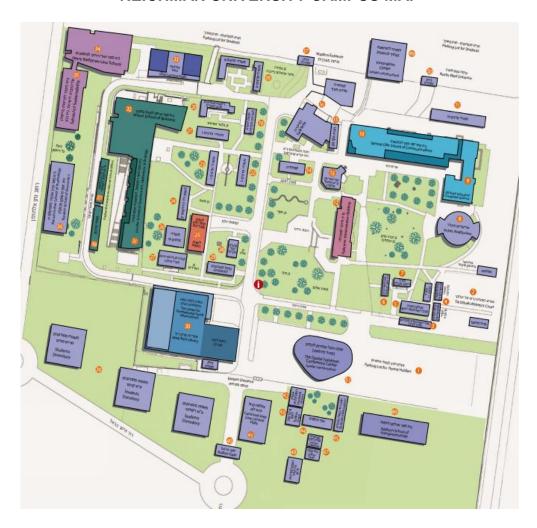

### **General Instructions:**

- 1. The protected space will be signposted accordingly. In addition, direction signs will be hung that will indicate the way to the nearest protected space throughout the Reichman University campus.
- 2. Fire extinguishing stations, that contain portable equipment to handle small fires, are dispersed throughout the Reichman University campus.
- 3. Upon the detection of a fire in the building in which you are present, the building is to be rapidly evacuated and those present in the building be moved outside. Inform the Security Officer, Giora Nevo, on telephone no: (052) 851-4015 or the Main Gate on telephone No: 7225 (internal line) or (09) 952-7225.
- 4. The Fire Extinguishing Self Protection Team from the Maintenance Dept. will be called out and rushed to the scene and will commence fire extinguishing actions and continue until the Fire Dept. arrives.
- 5. When instructions are issued over the public address system, or as required, there is a possibility of locking classroom doors from the inside (a butterfly lock fitted over the lock or by means of a bolt).
- Medical equipment as required (Medics Kit and Stretcher) are found in the Arison - Lauder, ofer – Arazi, sustainability & low and the economic & psycholgy buildings, in the Janitor's room.
- 7. There is medical equipment, as required and, in additional, a standard resuscitation kit is located at the Guard's Hut at the main entrance gate to the Reichman University.